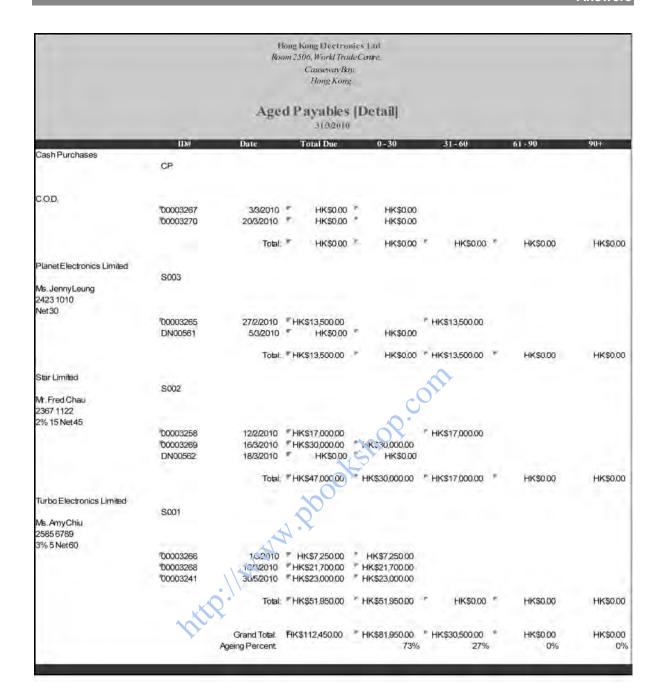

|                   |
|                                          | CN11211             | 12/3/2010                     | HK\$0.00                                                           | HK\$0,00                  |                |                      |                   |
|                                          |                     | Total:                        | HK\$30,050,00                                                      | HK\$22,850.00             | HK50.00        | HK\$0.00             | HK\$7,200,00      |
|                                          |                     | Grand Total<br>Ageing Percent | HK\$99,550.00                                                      | HK\$77,350.00<br>78%      | HK\$0.00<br>0% | HK\$15,000.00<br>15% | HK\$7200.00<br>7% |



2 (b)

|               |                      |                                | Ter