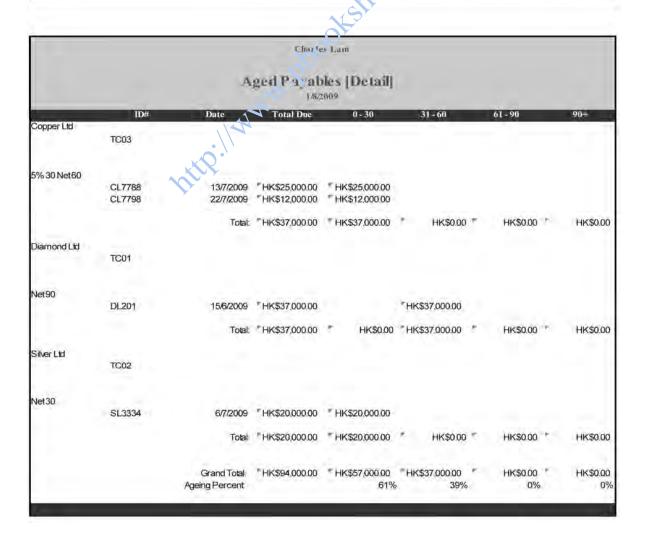

|          |
| A CONTRACTOR       | 725-09 | 24/7/2009      | "HK\$25,000,00 | *HK\$25,000.00  |                      |            |          |
|                    | 733-09 | 28/7/2009      | THK\$10,000.00 | * HK\$10,000.00 |                      |            |          |
|                    |        | Total:         | "HK\$35,000.00 | *HK\$35,000.00  | HK\$0.00             | HK\$0.00 F | HK\$0.00 |
|                    |        | Grand Total:   | "HK\$73,000.00 | * HK\$52,000.00 | FK\$21,000.00        | HK\$0,00 F | HK\$0.00 |
|                    |        | Ageing Percent |                | 719             | 29%                  | 0%         | 0%       |
| No.                |        |                |                | 0               | <b>)</b>             |            | - 3      |



1. (b)

|                                          |                     |                               | ng Kong Poetronic<br>2506, World Trade<br>Causewaylky<br>Hong Kong |                           |                |                      |                   |
|------------------------------------------|---------------------|-------------------------------|--------------------------------------------------------------------|---------------------------|----------------|----------------------|-------------------|
|                                          |                     | Aged F                        | Receivables<br>313/2010                                            | [Detail]                  |                |                      |                   |
| Samuel