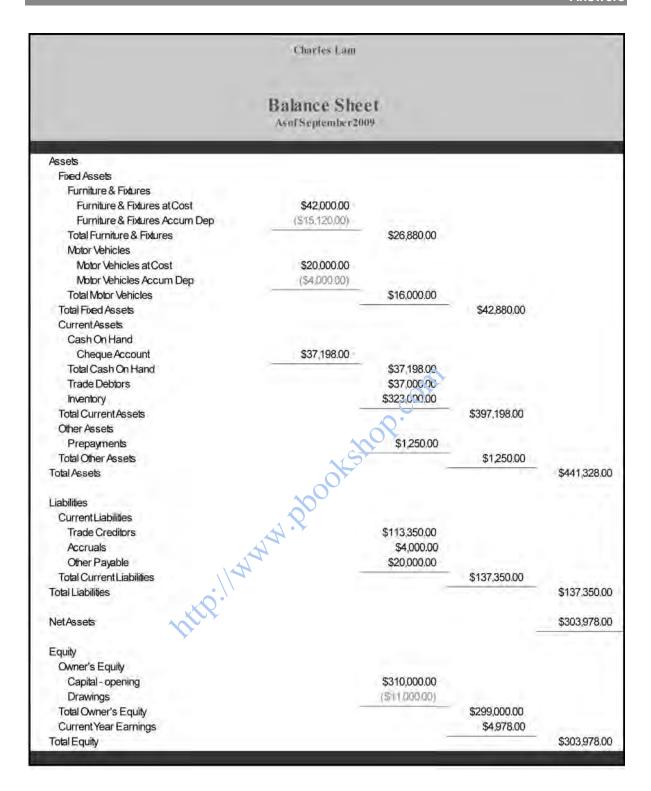

| \$1,552.00   | \$0.00       | \$1,552.00   |    | \$6,352.00     |   |
| 3-3010 | Discounts Allowed              | \$0.00            |         | \$500.00     | \$0.00       | \$500.00     |    | \$500.00       |   |
| 3-1000 | DiscountReceived               | \$0.00            |         | \$0.00       | \$1,250,00   | \$1,250,00   | cr | \$1,250,00     |   |
| -2000  | Suspense                       | \$4,100.00        |         | \$700.00     | \$4,00,30    | \$4,100,00   | Cr | \$0.00         | 0 |
|        |                                |                   | Total:  | \$676,822.00 | \$676,822,00 |              |    |                |   |
|        |                                |                   |         | .00          | 7            |              |    |                |   |



## **Work Them Out**

| 1. C | 2. A | 3. B | 4. C | 5. D | 6. A | 7. A | 8. C | 9. B | 10. A |
|------|------|------|------|------|------|------|------|------|-------|

## **Short Questions**

1. (a) Hardware, software and network failures

## Reliability of hardware

Recording transactions and generating reports are routine work frequently performed with accounting software, which means it also stores valuable and up-to-date information.

Companies rely on this stored information to operate their businesses. Therefore, it could be disastrous for a company if the computer systems were not reliable. Hard disk damage, hardware overheating or other failures are examples of such concerns.

#### Software compliance

Some accounting software requires special operating systems, specific databas