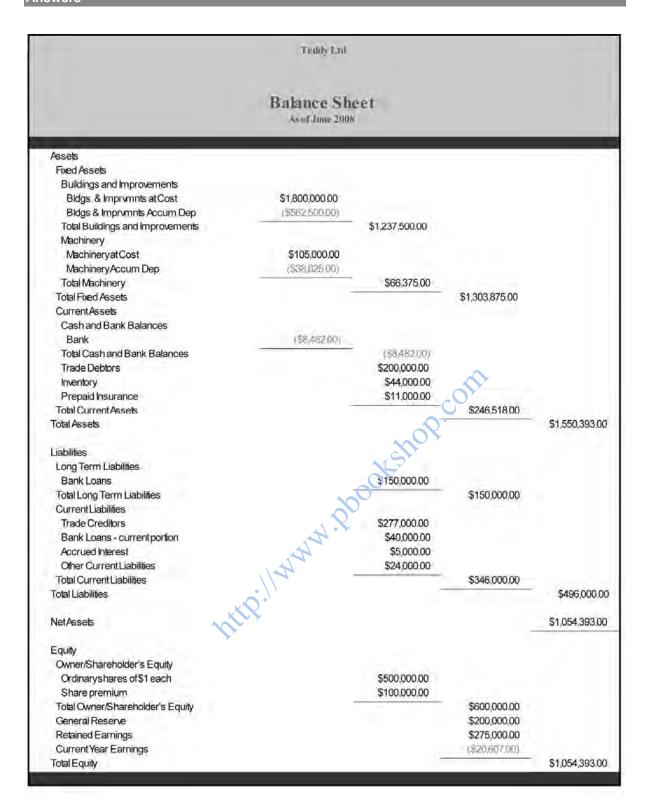

| \$1,300.00   |             |
| Gain on Dispoal of Assets          |                                                       | \$1,000.00   |             |
| Total Other Income                 | 5-                                                    |              | \$2,300     |
| Other Expenses                     |                                                       |              |             |
| InterestExpense                    |                                                       | \$5,232.00   |             |
| Total Other Expenses               | -                                                     | 470-12-71    | \$5,232     |
| NetProfit/(Loss)                   |                                                       |              | (\$20,607.0 |



|    |                  |           |                        | Teddy Ltd-